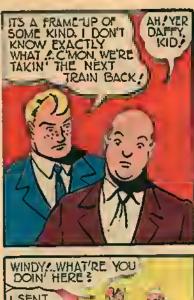

Y ORDER OF THE
COMMANDER - INCHIEF OF THE
U.S. ARMY, NICK
ZURAW HAS BEEN
CALLED TO THE
COLORS, AND IS
NOW SERVING HIS
COUNTRY IN EXACTLY THE SAME
WAY AS HIS CHAR
ACTER, KEITH
KORNELL.
THE WEST
POINTER WILL
THEREFORE BE
DRAWN BY ANOTHER ARTIST
UNTIL, HIS
RETURN / IF YOU
WANT TO WISH NICK
LUCK, WRITE TO HIM
CARE OF-ROM 315
GO HUDSON ST.