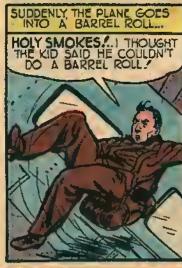

Y ORDER OF THE
COMMANDER - INCHIEF OF THE
U.S. ARMY, NICK
ZURAW HAS BEEN
CALLED TO THE
COLORS, AND IS
NOW SERVING HIS
COUNTRY IN EXACTLY THE SAME
WAY AS HIS CHAR
ACTER, KEITH
KORNELL.
THE WEST
POINTER WILL
THEREFORE BE
DRAWN BY ANOTHER ARTIST
UNTIL, HIS
RETURN / IF YOU
WANT TO WISH NICK
LUCK, WRITE TO HIM
CARE OF-ROM 315
GO HUDSON ST.