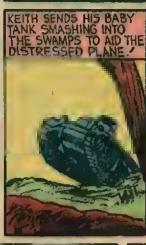

Y ORDER OF THE
COMMANDER - INCHIEF OF THE
U.S. ARMY, NICK
ZURAW HAS BEEN
CALLED TO THE
COLORS, AND IS
NOW SERVING HIS
COUNTRY IN EXACTLY THE SAME
WAY AS HIS CHAR
ACTER, KEITH
KORNELL.
THE WEST
POINTER WILL
THEREFORE BE
DRAWN BY ANOTHER ARTIST
UNTIL, HIS
RETURN / IF YOU
WANT TO WISH NICK
LUCK, WRITE TO HIM
CARE OF-ROM 315
GO HUDSON ST.