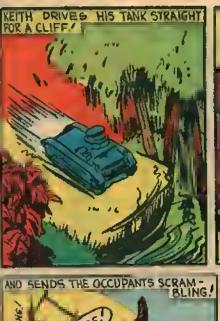

Y ORDER OF THE
COMMANDER - INCHIEF OF THE
U.S. ARMY, NICK
ZURAW HAS BEEN
CALLED TO THE
COLORS, AND IS
NOW SERVING HIS
COUNTRY IN EXACTLY THE SAME
WAY AS HIS CHAR
ACTER, KEITH
KORNELL.
THE WEST
POINTER WILL
THEREFORE BE
DRAWN BY ANOTHER ARTIST
UNTIL, HIS
RETURN / IF YOU
WANT TO WISH NICK
LUCK, WRITE TO HIM
CARE OF-ROM 315
GO HUDSON ST.