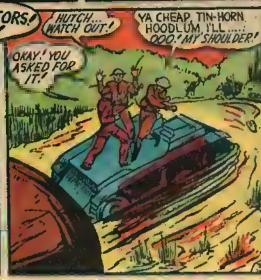

Y ORDER OF THE
COMMANDER - INCHIEF OF THE
U.S. ARMY, NICK
ZURAW HAS BEEN
CALLED TO THE
COLORS, AND IS
NOW SERVING HIS
COUNTRY IN EXACTLY THE SAME
WAY AS HIS CHAR
ACTER, KEITH
KORNELL.
THE WEST
POINTER WILL
THEREFORE BE
DRAWN BY ANOTHER ARTIST
UNTIL, HIS
RETURN / IF YOU
WANT TO WISH NICK
LUCK, WRITE TO HIM
CARE OF-ROM 315
GO HUDSON ST.