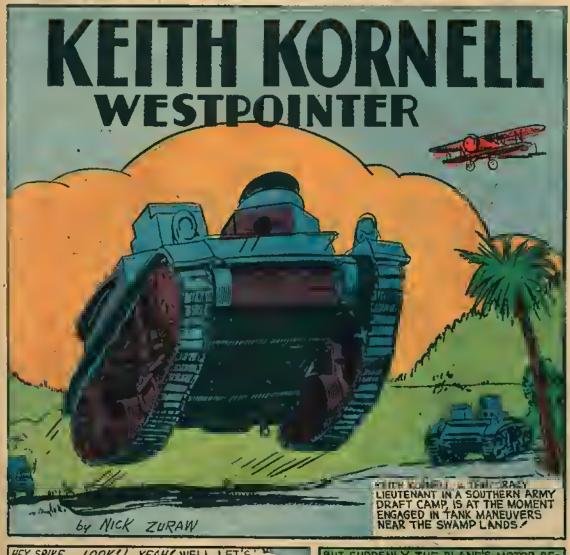

Y ORDER OF THE
COMMANDER - INCHIEF OF THE
U.S. ARMY, NICK
ZURAW HAS BEEN
CALLED TO THE
COLORS, AND IS
NOW SERVING HIS
COUNTRY IN EXACTLY THE SAME
WAY AS HIS CHAR
ACTER, KEITH
KORNELL.
THE WEST
POINTER WILL
THEREFORE BE
DRAWN BY ANOTHER ARTIST
UNTIL, HIS
RETURN / IF YOU
WANT TO WISH NICK
LUCK, WRITE TO HIM
CARE OF-ROM 315
GO HUDSON ST.