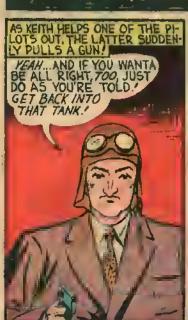

Y ORDER OF THE
COMMANDER - INCHIEF OF THE
U.S. ARMY, NICK
ZURAW HAS BEEN
CALLED TO THE
COLORS, AND IS
NOW SERVING HIS
COUNTRY IN EXACTLY THE SAME
WAY AS HIS CHAR
ACTER, KEITH
KORNELL.
THE WEST
POINTER WILL
THEREFORE BE
DRAWN BY ANOTHER ARTIST
UNTIL, HIS
RETURN / IF YOU
WANT TO WISH NICK
LUCK, WRITE TO HIM
CARE OF-ROM 315
GO HUDSON ST.