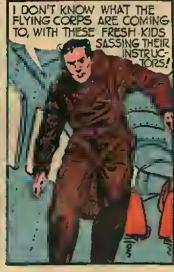

Y ORDER OF THE
COMMANDER - INCHIEF OF THE
U.S. ARMY, NICK
ZURAW HAS BEEN
CALLED TO THE
COLORS, AND IS
NOW SERVING HIS
COUNTRY IN EXACTLY THE SAME
WAY AS HIS CHAR
ACTER, KEITH
KORNELL.
THE WEST
POINTER WILL
THEREFORE BE
DRAWN BY ANOTHER ARTIST
UNTIL, HIS
RETURN / IF YOU
WANT TO WISH NICK
LUCK, WRITE TO HIM
CARE OF-ROM 315
GO HUDSON ST.