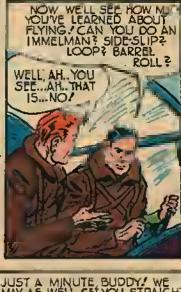

Y ORDER OF THE
COMMANDER - INCHIEF OF THE
U.S. ARMY, NICK
ZURAW HAS BEEN
CALLED TO THE
COLORS, AND IS
NOW SERVING HIS
COUNTRY IN EXACTLY THE SAME
WAY AS HIS CHAR
ACTER, KEITH
KORNELL.
THE WEST
POINTER WILL
THEREFORE BE
DRAWN BY ANOTHER ARTIST
UNTIL, HIS
RETURN / IF YOU
WANT TO WISH NICK
LUCK, WRITE TO HIM
CARE OF-ROM 315
GO HUDSON ST.