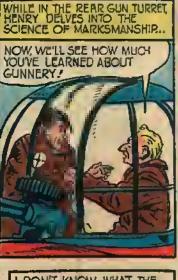

Y ORDER OF THE
COMMANDER - INCHIEF OF THE
U.S. ARMY, NICK
ZURAW HAS BEEN
CALLED TO THE
COLORS, AND IS
NOW SERVING HIS
COUNTRY IN EXACTLY THE SAME
WAY AS HIS CHAR
ACTER, KEITH
KORNELL.
THE WEST
POINTER WILL
THEREFORE BE
DRAWN BY ANOTHER ARTIST
UNTIL, HIS
RETURN / IF YOU
WANT TO WISH NICK
LUCK, WRITE TO HIM
CARE OF-ROM 315
GO HUDSON ST.