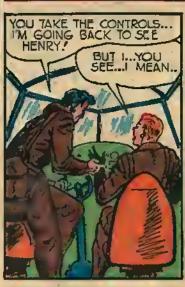

Y ORDER OF THE
COMMANDER - INCHIEF OF THE
U.S. ARMY, NICK
ZURAW HAS BEEN
CALLED TO THE
COLORS, AND IS
NOW SERVING HIS
COUNTRY IN EXACTLY THE SAME
WAY AS HIS CHAR
ACTER, KEITH
KORNELL.
THE WEST
POINTER WILL
THEREFORE BE
DRAWN BY ANOTHER ARTIST
UNTIL, HIS
RETURN / IF YOU
WANT TO WISH NICK
LUCK, WRITE TO HIM
CARE OF-ROM 315
GO HUDSON ST.