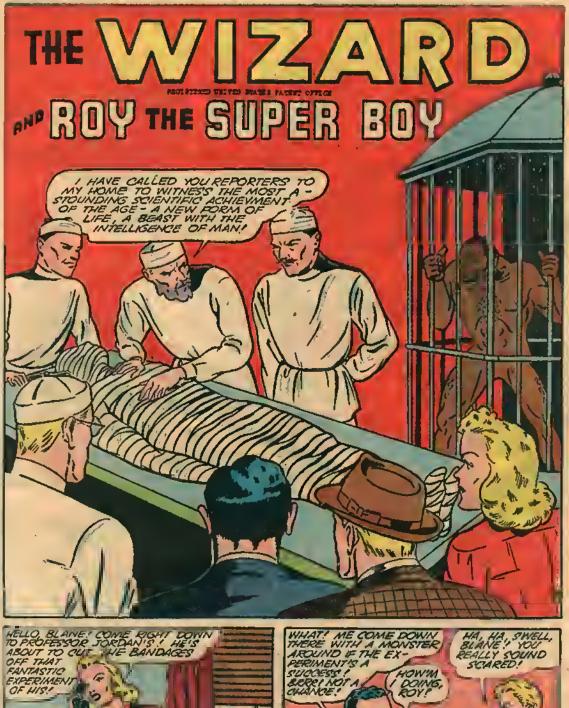

Y ORDER OF THE
COMMANDER - INCHIEF OF THE
U.S. ARMY, NICK
ZURAW HAS BEEN
CALLED TO THE
COLORS, AND IS
NOW SERVING HIS
COUNTRY IN EXACTLY THE SAME
WAY AS HIS CHAR
ACTER, KEITH
KORNELL.
THE WEST
POINTER WILL
THEREFORE BE
DRAWN BY ANOTHER ARTIST
UNTIL, HIS
RETURN / IF YOU
WANT TO WISH NICK
LUCK, WRITE TO HIM
CARE OF-ROM 315
GO HUDSON ST.