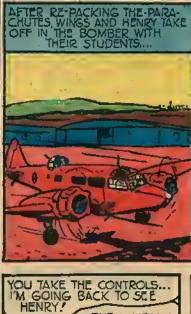

Y ORDER OF THE
COMMANDER - INCHIEF OF THE
U.S. ARMY, NICK
ZURAW HAS BEEN
CALLED TO THE
COLORS, AND IS
NOW SERVING HIS
COUNTRY IN EXACTLY THE SAME
WAY AS HIS CHAR
ACTER, KEITH
KORNELL.
THE WEST
POINTER WILL
THEREFORE BE
DRAWN BY ANOTHER ARTIST
UNTIL, HIS
RETURN / IF YOU
WANT TO WISH NICK
LUCK, WRITE TO HIM
CARE OF-ROM 315
GO HUDSON ST.