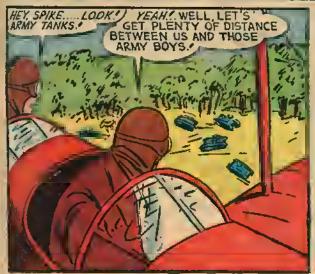

Y ORDER OF THE
COMMANDER - INCHIEF OF THE
U.S. ARMY, NICK
ZURAW HAS BEEN
CALLED TO THE
COLORS, AND IS
NOW SERVING HIS
COUNTRY IN EXACTLY THE SAME
WAY AS HIS CHAR
ACTER, KEITH
KORNELL.
THE WEST
POINTER WILL
THEREFORE BE
DRAWN BY ANOTHER ARTIST
UNTIL, HIS
RETURN / IF YOU
WANT TO WISH NICK
LUCK, WRITE TO HIM
CARE OF-ROM 315
GO HUDSON ST.