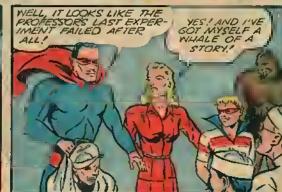

BOB PHANTOM, SCOURGE OF THE UNDERWORLD APPEARS AGAIN NEXT MONTH IN TOP-NOTCH COMICS!

SIMPLY GIVE AWAY PREE, solored pictures with well known White CLOVERINE Erood SALVE used for chops, surface burns and shallow cuts. Salve costly sold to friends at 25c s box (with FREE picture). Remit as per catelog, 66th year. We are reliablet SPECIALs—Choice of 35 premiums gives for refureing only the \$3.00 sollested. Nothing to buy! Many custamers waiting. New pictures pep sales. Issuimontain prove our plan fair and square. Be first. Write or mail coupon 50% with \$500 CHARLOR. now WILSON CHEM. CO., INC., Dept 87-DC, Tyrane, Pa