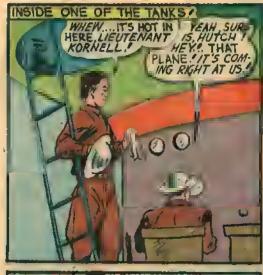

Y ORDER OF THE
COMMANDER - INCHIEF OF THE
U.S. ARMY, NICK
ZURAW HAS BEEN
CALLED TO THE
COLORS, AND IS
NOW SERVING HIS
COUNTRY IN EXACTLY THE SAME
WAY AS HIS CHAR
ACTER, KEITH
KORNELL.
THE WEST
POINTER WILL
THEREFORE BE
DRAWN BY ANOTHER ARTIST
UNTIL, HIS
RETURN / IF YOU
WANT TO WISH NICK
LUCK, WRITE TO HIM
CARE OF-ROM 315
GO HUDSON ST.