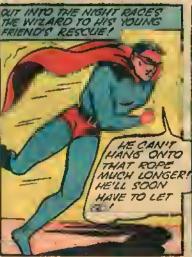

Y ORDER OF THE
COMMANDER - INCHIEF OF THE
U.S. ARMY, NICK
ZURAW HAS BEEN
CALLED TO THE
COLORS, AND IS
NOW SERVING HIS
COUNTRY IN EXACTLY THE SAME
WAY AS HIS CHAR
ACTER, KEITH
KORNELL.
THE WEST
POINTER WILL
THEREFORE BE
DRAWN BY ANOTHER ARTIST
UNTIL, HIS
RETURN / IF YOU
WANT TO WISH NICK
LUCK, WRITE TO HIM
CARE OF-ROM 315
GO HUDSON ST.