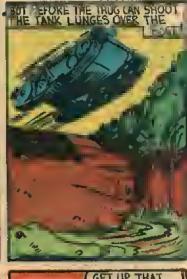

Y ORDER OF THE
COMMANDER - INCHIEF OF THE
U.S. ARMY, NICK
ZURAW HAS BEEN
CALLED TO THE
COLORS, AND IS
NOW SERVING HIS
COUNTRY IN EXACTLY THE SAME
WAY AS HIS CHAR
ACTER, KEITH
KORNELL.
THE WEST
POINTER WILL
THEREFORE BE
DRAWN BY ANOTHER ARTIST
UNTIL, HIS
RETURN / IF YOU
WANT TO WISH NICK
LUCK, WRITE TO HIM
CARE OF-ROM 315
GO HUDSON ST.