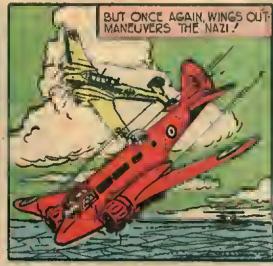

Y ORDER OF THE
COMMANDER - INCHIEF OF THE
U.S. ARMY, NICK
ZURAW HAS BEEN
CALLED TO THE
COLORS, AND IS
NOW SERVING HIS
COUNTRY IN EXACTLY THE SAME
WAY AS HIS CHAR
ACTER, KEITH
KORNELL.
THE WEST
POINTER WILL
THEREFORE BE
DRAWN BY ANOTHER ARTIST
UNTIL, HIS
RETURN / IF YOU
WANT TO WISH NICK
LUCK, WRITE TO HIM
CARE OF-ROM 315
GO HUDSON ST.