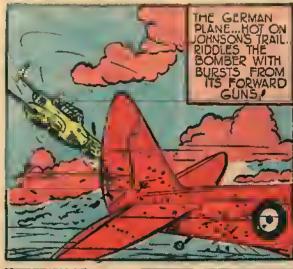

Y ORDER OF THE
COMMANDER - INCHIEF OF THE
U.S. ARMY, NICK
ZURAW HAS BEEN
CALLED TO THE
COLORS, AND IS
NOW SERVING HIS
COUNTRY IN EXACTLY THE SAME
WAY AS HIS CHAR
ACTER, KEITH
KORNELL.
THE WEST
POINTER WILL
THEREFORE BE
DRAWN BY ANOTHER ARTIST
UNTIL, HIS
RETURN / IF YOU
WANT TO WISH NICK
LUCK, WRITE TO HIM
CARE OF-ROM 315
GO HUDSON ST.