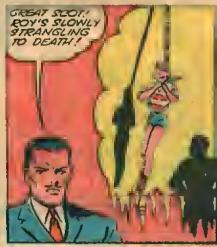

Y ORDER OF THE
COMMANDER - INCHIEF OF THE
U.S. ARMY, NICK
ZURAW HAS BEEN
CALLED TO THE
COLORS, AND IS
NOW SERVING HIS
COUNTRY IN EXACTLY THE SAME
WAY AS HIS CHAR
ACTER, KEITH
KORNELL.
THE WEST
POINTER WILL
THEREFORE BE
DRAWN BY ANOTHER ARTIST
UNTIL, HIS
RETURN / IF YOU
WANT TO WISH NICK
LUCK, WRITE TO HIM
CARE OF-ROM 315
GO HUDSON ST.