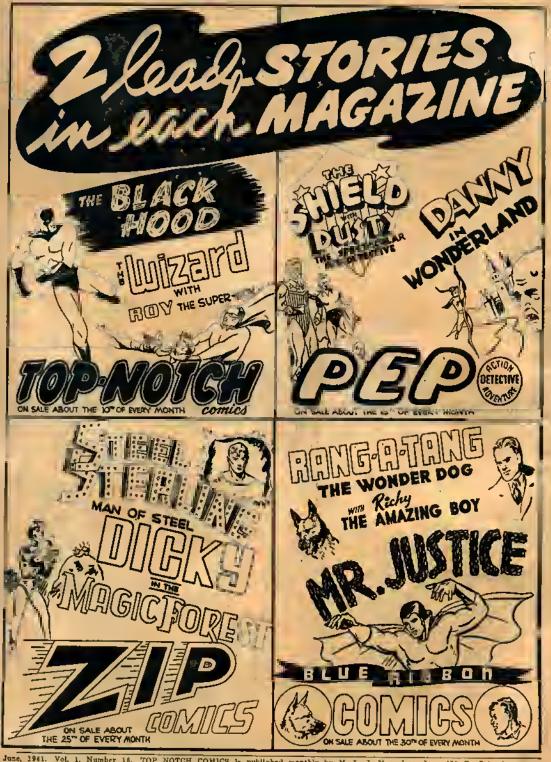

BOB PHANTOM, SCOURGE OF THE UNDERWORLD APPEARS AGAIN NEXT MONTH IN TOP-NOTCH COMICS!

SIMPLY GIVE AWAY PREE, solored pictures with well known White CLOVERINE Erood SALVE used for chops, surface burns and shallow cuts. Salve costly sold to friends at 25c s box (with FREE picture). Remit as per catelog, 66th year. We are reliablet SPECIALs—Choice of 35 premiums gives for refureing only the \$3.00 sollested. Nothing to buy! Many custamers waiting. New pictures pep sales. Issuimontain prove our plan fair and square. Be first. Write or mail coupon 50% with \$500 CHARLOR. now WILSON CHEM. CO., INC., Dept 87-DC, Tyrane, Pa