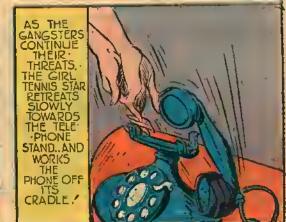

NOT TRUE!

ALL I...I MEAN...ALL BOB
PHANTOM OID WAS LOOK
OVER THE CROWD! ONLY
ONE MAN IN THE WHOLE
PLACE DIDN'T KEEP TURNING
HIS HEAD TO WATCH THE BALL
FLIGHT! HE WAS KEEPING
HIS EYE ON ALICE, SO HE
COULD SHOOT HER! THAT'S
HOW I...I MEAN...PHANTOM
KNEW WHO HE WAS!...SIMPLE
WASN'T IT?