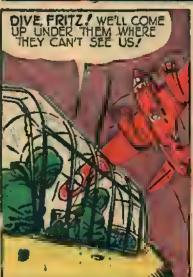

Y ORDER OF THE
COMMANDER - INCHIEF OF THE
U.S. ARMY, NICK
ZURAW HAS BEEN
CALLED TO THE
COLORS, AND IS
NOW SERVING HIS
COUNTRY IN EXACTLY THE SAME
WAY AS HIS CHAR
ACTER, KEITH
KORNELL.
THE WEST
POINTER WILL
THEREFORE BE
DRAWN BY ANOTHER ARTIST
UNTIL, HIS
RETURN / IF YOU
WANT TO WISH NICK
LUCK, WRITE TO HIM
CARE OF-ROM 315
GO HUDSON ST.