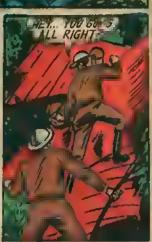

Y ORDER OF THE
COMMANDER - INCHIEF OF THE
U.S. ARMY, NICK
ZURAW HAS BEEN
CALLED TO THE
COLORS, AND IS
NOW SERVING HIS
COUNTRY IN EXACTLY THE SAME
WAY AS HIS CHAR
ACTER, KEITH
KORNELL.
THE WEST
POINTER WILL
THEREFORE BE
DRAWN BY ANOTHER ARTIST
UNTIL, HIS
RETURN / IF YOU
WANT TO WISH NICK
LUCK, WRITE TO HIM
CARE OF-ROM 315
GO HUDSON ST.