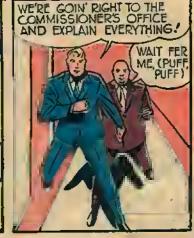

Y ORDER OF THE
COMMANDER - INCHIEF OF THE
U.S. ARMY, NICK
ZURAW HAS BEEN
CALLED TO THE
COLORS, AND IS
NOW SERVING HIS
COUNTRY IN EXACTLY THE SAME
WAY AS HIS CHAR
ACTER, KEITH
KORNELL.
THE WEST
POINTER WILL
THEREFORE BE
DRAWN BY ANOTHER ARTIST
UNTIL, HIS
RETURN / IF YOU
WANT TO WISH NICK
LUCK, WRITE TO HIM
CARE OF-ROM 315
GO HUDSON ST.