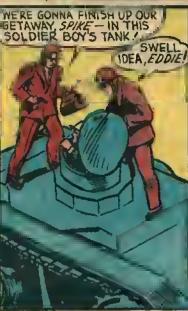

Y ORDER OF THE
COMMANDER - INCHIEF OF THE
U.S. ARMY, NICK
ZURAW HAS BEEN
CALLED TO THE
COLORS, AND IS
NOW SERVING HIS
COUNTRY IN EXACTLY THE SAME
WAY AS HIS CHAR
ACTER, KEITH
KORNELL.
THE WEST
POINTER WILL
THEREFORE BE
DRAWN BY ANOTHER ARTIST
UNTIL, HIS
RETURN / IF YOU
WANT TO WISH NICK
LUCK, WRITE TO HIM
CARE OF-ROM 315
GO HUDSON ST.