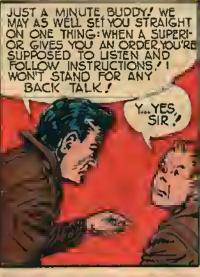

Y ORDER OF THE
COMMANDER - INCHIEF OF THE
U.S. ARMY, NICK
ZURAW HAS BEEN
CALLED TO THE
COLORS, AND IS
NOW SERVING HIS
COUNTRY IN EXACTLY THE SAME
WAY AS HIS CHAR
ACTER, KEITH
KORNELL.
THE WEST
POINTER WILL
THEREFORE BE
DRAWN BY ANOTHER ARTIST
UNTIL, HIS
RETURN / IF YOU
WANT TO WISH NICK
LUCK, WRITE TO HIM
CARE OF-ROM 315
GO HUDSON ST.