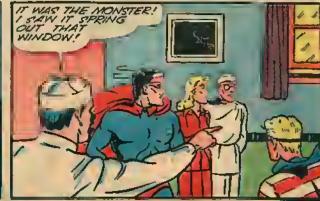

NOT TRUE!

ALL I...I MEAN...ALL BOB
PHANTOM OID WAS LOOK
OVER THE CROWD! ONLY
ONE MAN IN THE WHOLE
PLACE DIDN'T KEEP TURNING
HIS HEAD TO WATCH THE BALL
FLIGHT! HE WAS KEEPING
HIS EYE ON ALICE, SO HE
COULD SHOOT HER! THAT'S
HOW I...I MEAN...PHANTOM
KNEW WHO HE WAS!...SIMPLE
WASN'T IT?