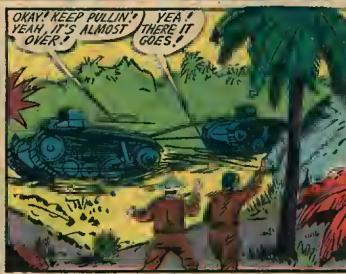

Y ORDER OF THE
COMMANDER - INCHIEF OF THE
U.S. ARMY, NICK
ZURAW HAS BEEN
CALLED TO THE
COLORS, AND IS
NOW SERVING HIS
COUNTRY IN EXACTLY THE SAME
WAY AS HIS CHAR
ACTER, KEITH
KORNELL.
THE WEST
POINTER WILL
THEREFORE BE
DRAWN BY ANOTHER ARTIST
UNTIL, HIS
RETURN / IF YOU
WANT TO WISH NICK
LUCK, WRITE TO HIM
CARE OF-ROM 315
GO HUDSON ST.