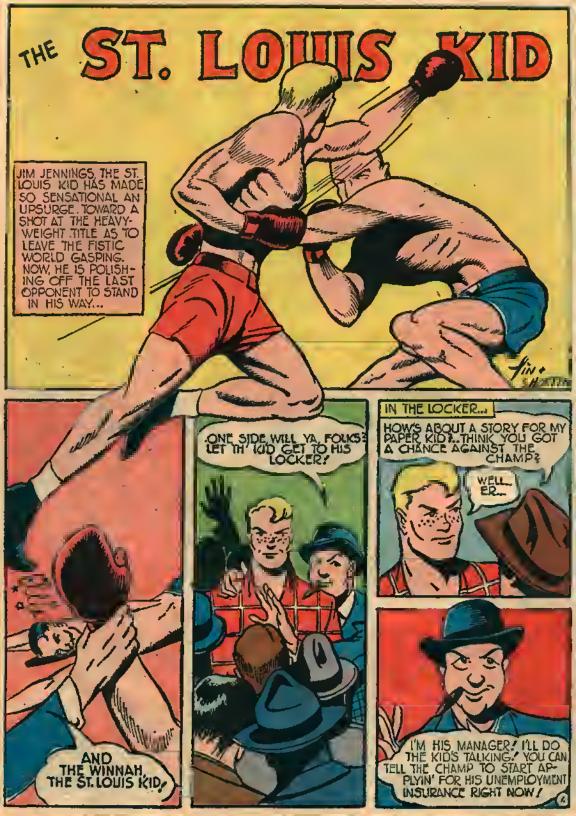

Y ORDER OF THE
COMMANDER - INCHIEF OF THE
U.S. ARMY, NICK
ZURAW HAS BEEN
CALLED TO THE
COLORS, AND IS
NOW SERVING HIS
COUNTRY IN EXACTLY THE SAME
WAY AS HIS CHAR
ACTER, KEITH
KORNELL.
THE WEST
POINTER WILL
THEREFORE BE
DRAWN BY ANOTHER ARTIST
UNTIL, HIS
RETURN / IF YOU
WANT TO WISH NICK
LUCK, WRITE TO HIM
CARE OF-ROM 315
GO HUDSON ST.