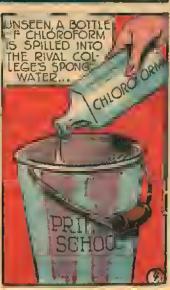

BOB PHANTOM, SCOURGE OF THE UNDERWORLD APPEARS AGAIN NEXT MONTH IN TOP-NOTCH COMICS!

SIMPLY GIVE AWAY PREE, solored pictures with well known White CLOVERINE Erood SALVE used for chops, surface burns and shallow cuts. Salve costly sold to friends at 25c s box (with FREE picture). Remit as per catelog, 66th year. We are reliablet SPECIALs—Choice of 35 premiums gives for refureing only the \$3.00 sollested. Nothing to buy! Many custamers waiting. New pictures pep sales. Issuimontain prove our plan fair and square. Be first. Write or mail coupon 50% with \$500 CHARLOR. now WILSON CHEM. CO., INC., Dept 87-DC, Tyrane, Pa