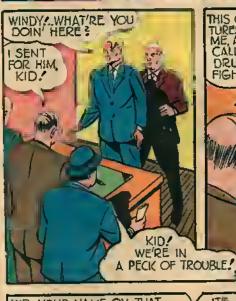

Y ORDER OF THE
COMMANDER - INCHIEF OF THE
U.S. ARMY, NICK
ZURAW HAS BEEN
CALLED TO THE
COLORS, AND IS
NOW SERVING HIS
COUNTRY IN EXACTLY THE SAME
WAY AS HIS CHAR
ACTER, KEITH
KORNELL.
THE WEST
POINTER WILL
THEREFORE BE
DRAWN BY ANOTHER ARTIST
UNTIL, HIS
RETURN / IF YOU
WANT TO WISH NICK
LUCK, WRITE TO HIM
CARE OF-ROM 315
GO HUDSON ST.