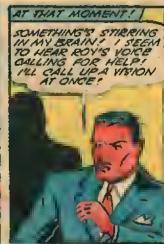

Y ORDER OF THE
COMMANDER - INCHIEF OF THE
U.S. ARMY, NICK
ZURAW HAS BEEN
CALLED TO THE
COLORS, AND IS
NOW SERVING HIS
COUNTRY IN EXACTLY THE SAME
WAY AS HIS CHAR
ACTER, KEITH
KORNELL.
THE WEST
POINTER WILL
THEREFORE BE
DRAWN BY ANOTHER ARTIST
UNTIL, HIS
RETURN / IF YOU
WANT TO WISH NICK
LUCK, WRITE TO HIM
CARE OF-ROM 315
GO HUDSON ST.